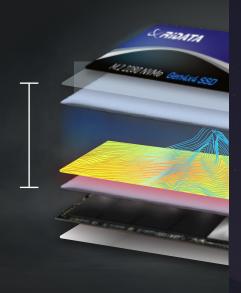

## **3D Cooling**

The A801 has a slim graphene copper foil that fits most devices' height limit and efficiently dissipates heat in all directions (xyz axes).

< 0.2 mm

BROHS CE FC O