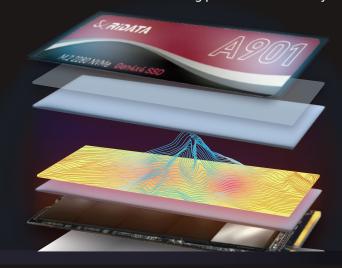

## **3D Cooling**

The A901 applies an innovative copper foil graphite design that reduces temperature efficiently, ensuring performance stability.

**PCIe 4.0** 

Backward compatible with PCle3.0.

With capacity, cooling, and speed all meeting PS5's specified requirements, upgrade your storage and never worry about deleting game data due to limited storage.