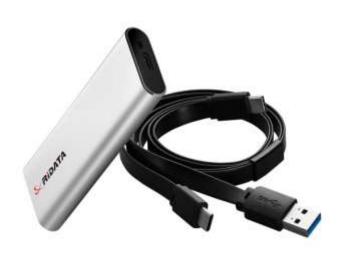

## **Features**

- Maximum read speed: 1000MB/s;
   Maximum write speed: 900MB/s
- Aluminum alloy body for excellent heat dissipation
- Equipped with an LED indicator
- Includes a cable with dualinterface transmission:
   USB 3.2 Gen2 Type-C & Type-A